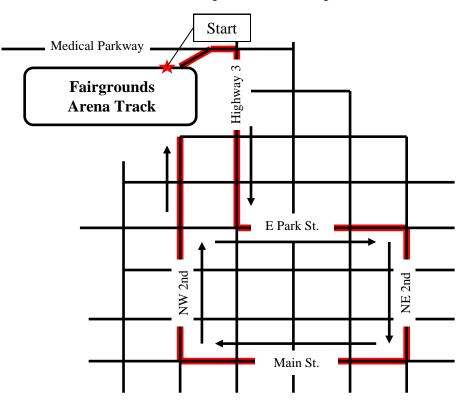

Parade questions or comments please contact Sondra Lozier - 541-426-3271 / 541-263-0104

Parade Line-Up and Route Map

**Thank you for being part of the 43rd Annual Hells Canyon Mule Days Parade...** Please be sure to get your entry form back as soon as possible.